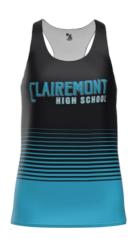

# #BS0320 WOMEN'S SUBLIMATEDWOMEN'SRACERBACK TANK

- 100% Polyester moisture management/antimicrobial performance fabric
- A-line body
- Double-needle hem
- Same fit as Badger 416600 B-Core Racerback Tank