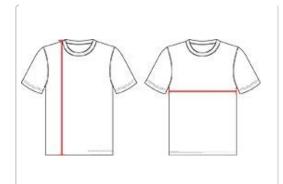

## **HOWTOMEASURE**

These product specifications reference a product's measurements. For sizing information and guidance, please reference our sizing charts.

#### **BODYLENGTH**

Measured on the front from the shoulder/neck intersection to the bottom of the garment.

#### **CHEST WIDTH**

Measured across the chest, 1" below the armhole seam.