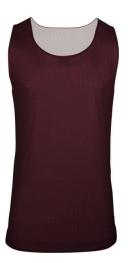

## #567800 WOMEN'S C2 REVERIBLE WOMEN'S MESH TANK

- 100% Polyester Pro Mesh Fabric
- Double layered mesh
- Reversible
- Double-needle hem
- Each layer individually hemmed for easy screening

\*\*\*\*\*\*\*