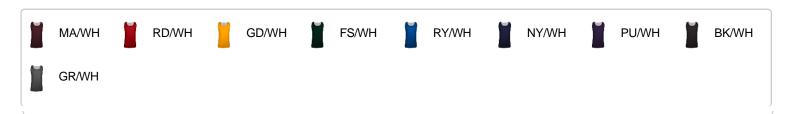

## #567800 WOMEN'S C2 REVERIBLE WOMEN'S MESH TANK

- 100% Polyester Pro Mesh Fabric
- Double layered mesh
- Reversible
- Double-needle hem
- Each layer individually hemmed for easy screening

\*\*\*\*\*\*\*

COLORS



### SPECIFICATIONS

|                                        | XS   | S    | М    | L      | XL   | 2XL  |  |
|----------------------------------------|------|------|------|--------|------|------|--|
| Piece Weight<br>measured in pounds     | 0.22 | 0.22 | 0.22 | 0.22   | 0.22 | 0.22 |  |
| Spec Body Length<br>measured in inches | 25 ½ | 26 ½ | 27 ½ | 28 1⁄2 | 29 ½ | 30 ½ |  |
| Spec Chest Width<br>measured in inches | 17   | 18 ½ | 20   | 21 ½   | 23   | 24 ½ |  |
| Case Count<br># of units per case      | 72   | 72   | 72   | 72     | 72   | 72   |  |

# HOWTOMEASURE



These product specifications reference a product's measurements. For sizing information and guidance, please reference our sizing charts.

#### BODYLENGTH

the shoulder/neck intersection to the bottom of the garment.

#