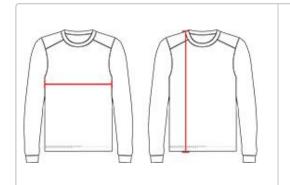

# HOWTOMEASURE

These product specifications reference a product's measurements. For sizing information and guidance, please reference our sizing charts.

#### BODYLENGTH

the shoulder/neck intersection to the bottom of the garment.

#### **CHEST WIDTH**

Measured across the chest, 1" below the armhole seam.