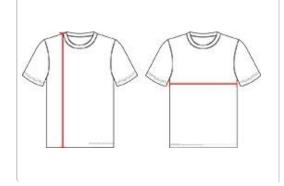

**HOWTOMEASURE** 

These product specifications reference a product's measurements. For sizing information and guidance, please reference our sizing charts.

### **BODYLENGTH**

Measured on the front from the shoulder/neck intersection to the bottom of the garment.

#### **CHEST WIDTH**

Measured across the chest, 1" below the armhole seam.