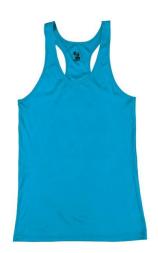

# #416600 WOMEN'S B-CORERACERBACKTANK

- A-line body
- Racerback w/ room to print
- 100% polyester moisture management/antimicrobial performance fabric
- Badger heat seal logo on center back
- Double-needle hem