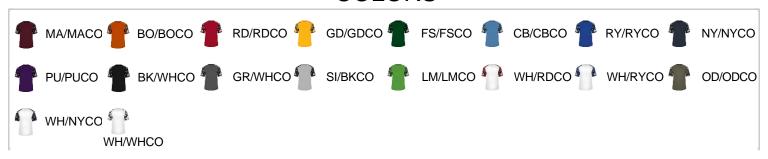

# # 41410 0 MEN'S CAMOSPORTTEE

- Badger heat seal logo on left sleeve
- Self-fabric collar
- Sublimated shoulder panels and sleeves
- Badger Sport paneled shoulder for maximum movement
- 100% Polyester moisture management/antimicrobial performance fabric
- Double-needle hem

## **COLORS**



## **SPECIFICATIONS**

|                                        | xs   | s    | M    | L    | XL   | 2XL  | 3XL  | 4XL  |  |
|----------------------------------------|------|------|------|------|------|------|------|------|--|
| Piece Weight<br>measured in pounds     | 0.36 | 0.36 | 0.36 | 0.36 | 0.36 | 0.36 | 0.36 | 0.36 |  |
| Spec Body Length<br>measured in inches | 28   | 29   | 30   | 31   | 32   | 33   | 34   | 35   |  |
| Spec Chest Width measured in inches    | 17   | 19   | 21   | 23   | 25   | 27   | 29   | 31   |  |
| Case Count<br># of units per case      | 36   | 36   | 36   | 36   | 36   | 36   | 24   | 24   |  |

**HOWTOMEASURE** 



These product specifications reference a product's measurements. For sizing information and guidance, please reference our sizing charts.

##