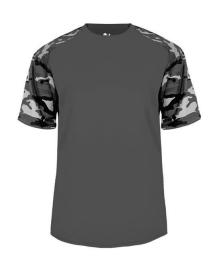

# # 41410 0 MEN'S CAMOSPORTTEE

- Badger heat seal logo on left sleeve
- Self-fabric collar
- Sublimated shoulder panels and sleeves
- Badger Sport paneled shoulder for maximum movement
- 100% Polyester moisture management/antimicrobial performance fabric
- Double-needle hem