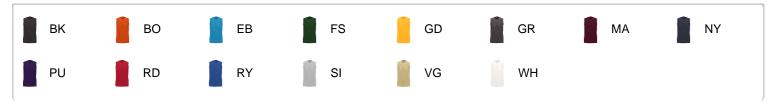

# # 413 0 0 0 MEN'S B-CORESLEEVELESSTEE

- Self-fabric collar
- Badger Sport paneled shoulder for maximum movement
- 100% Polyester moisture management/antimicrobial performance fabric
- Badger heat seal logo on center back
- Double-needle hem

## **COLORS**



## **SPECIFICATIONS**

|                                        | S    | М    | L    | XL   | 2XL  | 3XL  | 4XL  |  |
|----------------------------------------|------|------|------|------|------|------|------|--|
| Piece Weight<br>measured in pounds     | 0.23 | 0.23 | 0.23 | 0.23 | 0.23 | 0.23 | 0.23 |  |
| Spec Body Length<br>measured in inches | 29   | 30   | 31   | 32   | 33   | 34   | 35   |  |
| Spec Chest Width<br>measured in inches | 19   | 21   | 23   | 25   | 27   | 29   | 31   |  |
| Case Count<br># of units per case      | 36   | 36   | 36   | 36   | 36   | 24   | 24   |  |

**HOWTOMEASURE** 



These product specifications reference a product's measurements. For sizing information and guidance, please reference our sizing charts.

### **BODYLENGTH**

Measured on the front fr