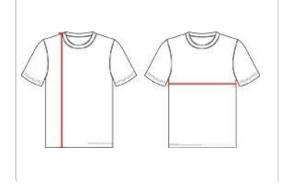

**HOWTOMEASURE** 

These product specifications reference a product's measurements. For sizing information and guidance, please reference our sizing charts.

### **BODYLENGTH**

Measured on the front from the shoulder/neck intersection to the bottom of the garment.

#### **CHEST WIDTH**

Measured across the chest, 1" below the armhole seam.