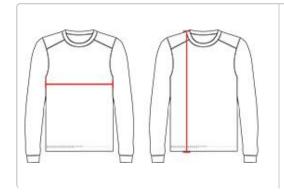

**HOWTOMEASURE** 

These product specifications reference a product's measurements. For sizing information and guidance, please reference our sizing charts.

### **BODYLENGTH**

Measured on the front from the shoulder/neck intersection to the bottom of the garment.

#### **CHEST WIDTH**

Measured across the chest, 1" below the armhole seam.