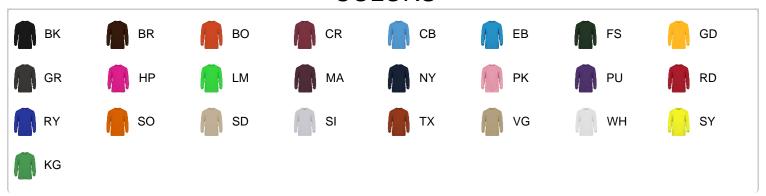

# # 410 4 0 0 MEN'S **B-COREL/STEE**

- Badger heat seal logo on left sleeve
- Badger Sport paneled shoulder for maximum movement
- 100% polyester moisture management/antimicrobial performance fabric
- Double-needle hem
- Self-fabric collar and cuffs

## **COLORS**



## **SPECIFICATIONS**

|                                        | S      | M      | L      | XL     | 2XL    | 3XL    | 4XL    | 5XL    |
|----------------------------------------|--------|--------|--------|--------|--------|--------|--------|--------|
| Piece Weight<br>measured in pounds     | 0.37   | 0.37   | 0.37   | 0.37   | 0.37   | 0.37   | 0.37   | 0.37   |
| Spec Body Length<br>measured in inches | 29 1/2 | 30 1/2 | 31 1/2 | 32 1/2 | 33 1/2 | 34 1/2 | 35 1/2 | 35 1/2 |
| Spec Chest Width<br>measured in inches | 19     | 21     | 23     | 25     | 27     | 29     | 31     | 32     |
| Case Count<br># of units per case      | 36     | 36     | 36     | 36     | 36     | 24     | 24     | 24     |

**HOWTOMEASURE** 



These product specifications reference a product's measurements