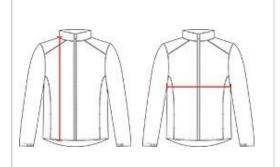

## **HOWTOMEASURE**

These product specifications reference a product's measurements. For sizing information and guidance, please reference our sizing charts.

#### **BODYLENGTH**

Measured on the front from the shoulder/neck intersection to the bottom of the garment.

#### **CHEST WIDTH**

Measured across the chest, 1" below the armhole seam.