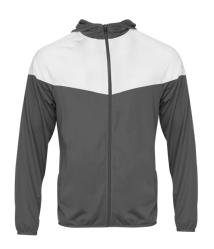

# # 272 200 YOUTH SPRINTOUTER-COREYOUTHJACKET

- 100% Polyester fabric
- · Contrasting inside hood
- Front and back yoke and sleeve inserts
- · Self-fabric hood and full-length locking zipper
- Two front zipper pockets with headset opening
- Soft elastic binding on sleeve and bottom hem
- Drop tail hem
- Badger "B" woven loop label on bottom hem
- No drawcord on youth garments