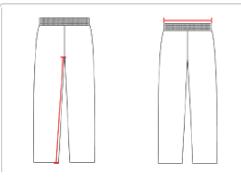

#### **WAIST WIDTH**

Measured across the top of the waist opening.

### **INSEAM**

Measured from crotch point to bottom leg opening.