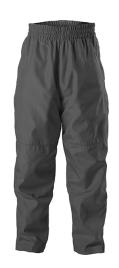

# #268100 YOUTH RAINRESISTYOUTHPANT

- 100% polyester with special breathable water repellant coating
- Renective metallic grey piping
- Zipper closure back pocket with self-fabric cover and satin lining

## **COLORS**

BK/GR