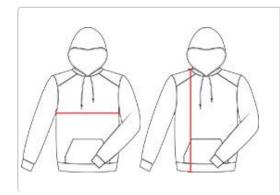

## HOWTOMEASURE

These product specifications reference a product's measurements. For sizing information and guidance, please reference our sizing charts.

BODYLENGTH Measured on the front from the shoulder/neck intersection to the bottom of the garment.

CHEST WIDTH

Measured across the chest, 1" below the armhole seam.

These product specifications reference a product's measurements. For sizing information and guidance, please reference our sizing charts.

#### BODYLENGTH

Measured on the front from the shoulder/neck intersection to the bottom of the garment.

### **CHEST WIDTH**

Measured across the chest, 1" below the armhole seam.