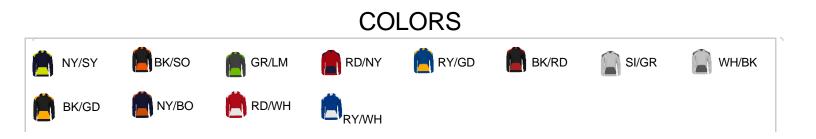

# # 2 4 4 0 0 0 YOUTH BREAKOUT PERFORMANCE FLEECE YOUTH HOOD

• 100% Polyester moisture management fleece fabric

- · Contrast textured inserts on hood shoulders and front pocket
- · Front pouch pocket with two hook & loop closures and headset opening
- Self-fabric cuffs & waistband
- Embroidered Badger logo on left sleeve
- No drawcord on youth garments



### **SPECIFICATIONS**

|                                        | XS   | S    | М    | L    | XL   |  |
|----------------------------------------|------|------|------|------|------|--|
| Piece Weight<br>measured in pounds     | 0.25 | 0.25 | 0.25 | 0.25 | 0.25 |  |
| Spec Body Length<br>measured in inches | 20   | 22   | 24   | 26   | 28   |  |
| Spec Chest Width<br>measured in inches | 17   | 18   | 19   | 20   | 21   |  |
| Case Count<br># of units per case      | 24   | 24   | 24   | 24   | 24   |  |

## HOWTOMEASURE



These product specifications reference a product's measurements. For sizing information and guidance, please reference our sizing charts.

BODYLENGTH Measured on the front from the shoulder/neck intersection to the bottom of the garment.

CHEST WIDTH

Measured across