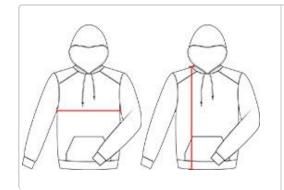

## HOWTOMEASURE

These product specifications reference a product's measurements. For sizing information and guidance, please reference our sizing charts.

BODYLENGTH Measured on the front from the shoulder/neck intersection to the bottom of the garment.

CHEST WIDTH

Measured across the chest, 1" below the armhole seam.

These product specifications reference a product's measurements. For sizing information and guidance, please reference our sizing charts.

#### BODYLENGTH

Measured on the front from the shoulder/neck intersection to the bottom of the garment.

### **CHEST WIDTH**

Measured across the chest, 1" below the armhole seam.