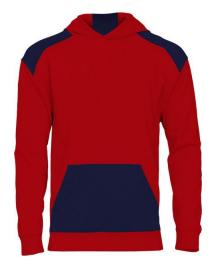

# # 2 4 4 0 0 0 YOUTH BREAKOUT PERFORMANCE FLEECE YOUTH HOOD

• 100% Polyester moisture management fleece fabric

- · Contrast textured inserts on hood shoulders and front pocket
- · Front pouch pocket with two hook & loop closures and headset opening
- Self-fabric cuffs & waistband
- Embroidered Badger logo on left sleeve
- No drawcord on youth garments