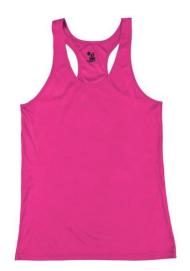

# # 216 6 0 0 GIRLS' B-COREGIRLS'RACERBACKTANK

- A-line body
- Single-needle bound neck and armhole
- 100% polyester moisture management/antimicrobial performance fabric
- Badger heat seal logo on center back