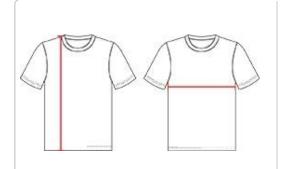

# HOWTOMEASURE

These product specifications reference a product's measurements. For sizing information and guidance, please reference our sizing charts.

#### **BODYLENGTH**

Measured on the front from the shoulder/neck intersection to the bottom of the garment.

### **CHEST WIDTH**

Measured across the chest, 1" below the armhole seam.