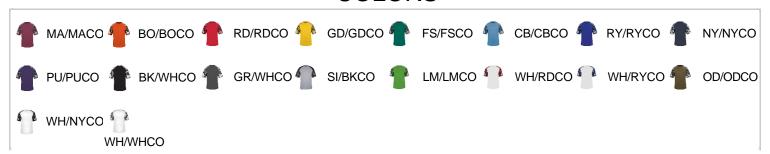

# # 21410 0 YOUTH CAMOSPORTYOUTHTEE

- Badger heat seal logo on left sleeve
- Self-fabric collar
- Sublimated shoulder panels and sleeves
- Badger Sport paneled shoulder for maximum movement
- 100% polyester moisture management/antimicrobial performance fabric
- Double-needle hem

## **COLORS**



## **SPECIFICATIONS**

|                                        | XS   | S    | M    | L    | XL   |  |
|----------------------------------------|------|------|------|------|------|--|
| Piece Weight<br>measured in pounds     | 0.25 | 0.25 | 0.25 | 0.25 | 0.25 |  |
| Spec Body Length<br>measured in inches | 21   | 23   | 25   | 26   | 27   |  |
| Spec Chest Width<br>measured in inches | 15   | 16   | 17   | 18   | 19   |  |
| Case Count<br># of units per case      | 36   | 36   | 36   | 36   | 36   |  |

**HOWTOMEASURE** 



These product specifications reference a product's measurements. For sizing information and guidance, please reference our sizing charts.

#### **BODYLENGTH**

Measured on the front from the shoulder/neck intersection to the bottom of the garment.

#### **CHEST WIDTH