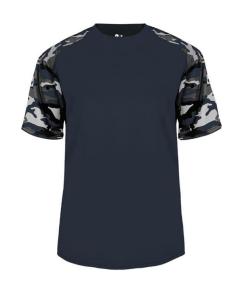

# # 21410 0 YOUTH CAMOSPORTYOUTHTEE

- Badger heat seal logo on left sleeve
- Self-fabric collar
- Sublimated shoulder panels and sleeves
- Badger Sport paneled shoulder for maximum movement
- 100% polyester moisture management/antimicrobial performance fabric
- Double-needle hem