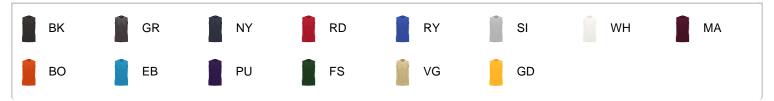

# # 213 0 0 0 YOUTH B-CORESLEEVELESSYOUTHTEE

- Self-fabric collar
- Badger Sport paneled shoulder for maximum movement
- 100% polyester moisture management/antimicrobial performance fabric
- Badger heat seal logo on center back

### **COLORS**



## **SPECIFICATIONS**

|                                        | xs   | S    | М    | L    | XL   |  |
|----------------------------------------|------|------|------|------|------|--|
| Piece Weight<br>measured in pounds     | 0.25 | 0.25 | 0.25 | 0.25 | 0.25 |  |
| Spec Body Length<br>measured in inches | 21   | 23   | 25   | 26   | 27   |  |
| Spec Chest Width<br>measured in inches | 15   | 16   | 17   | 18   | 19   |  |
| Case Count<br># of units per case      | 36   | 36   | 36   | 36   | 36   |  |

**HOWTOMEASURE** 



These product specifications reference a product's measurements. For sizing information and guidance, please reference our sizing charts.

#### **BODYLENGTH**

Measured on the front from the shoulder/neck intersection to the bottom of the garment.

#### **CHEST WIDTH