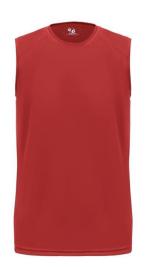

# # 213 0 0 0 YOUTH B-CORESLEEVELESSYOUTHTEE

- Self-fabric collar
- Badger Sport paneled shoulder for maximum movement
- 100% polyester moisture management/antimicrobial performance fabric
- Badger heat seal logo on center back