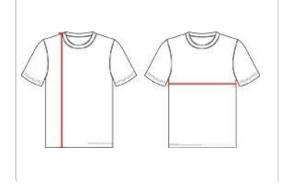

**HOWTOMEASURE** 

These product specifications reference a product's measurements. For sizing information and guidance, please reference our sizing charts.

#### **BODYLENGTH**

Measured on the front from the shoulder/neck intersection to the bottom of the garment.

#### **CHEST WIDTH**

Measured across the chest, 1" below the armhole seam.