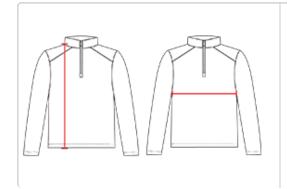

## HOW TO MEASURE

These product specifications reference a product's measurements. For sizing information and guidance, please reference our sizing charts.

#### BODY LENGTH

Measured on the front from the shoulder/neck intersection to the bottom of the garment.

#### CHEST WIDTH

Measured across the chest, 1" below the armhole seam.