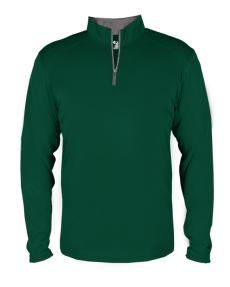

# # 210200 YOUTH B-COREYOUTH1/4ZIP

- Badger heat seal logo on left sleeve
- Badger Sport paneled shoulder for maximum movement
- 100% Polyester moisture management/antimicrobial performance fabric
- Self-fabric collar with 6" locking zipper
- Contrast zipper and inner collar