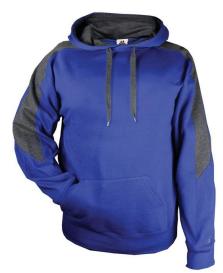

## #126500 UNISEX SABERHOOD

- 9.5 oz. Ringspun 60% cotton/ 40% Polyester
- Contrast shoulder and top sleeve inserts
- Two-ply hood with contrast liner and flat drawcord

- Spandex reinforced rib knit cuffs and waistband
- Embroidered badger logo on left sleeve
- Front pouch pocket with headset opening

| 🕐 BK/RD 🥠 RD/CH 🧑 RY/CH 🦣 NY/CH 🥼 BK/CH 🍈 CH/WH | Ох/вк |
|-------------------------------------------------|-------|
|-------------------------------------------------|-------|

**COLORS** 

|                                        | XS   | S    | м    | L    | XL   | 2XL  | 3XL  | 4XL  |
|----------------------------------------|------|------|------|------|------|------|------|------|
| Piece Weight<br>measured in pounds     | 1.60 | 1.60 | 1.60 | 1.60 | 1.60 | 1.60 | 1.60 | 1.60 |
| Spec Body Length<br>measured in inches | 28 ½ | 29   | 29 ½ | 30   | 30 ½ | 31   | 31 ½ | 32   |
| Spec Chest Width<br>measured in inches | 19   | 20   | 22   | 24   | 26   | 28   | 30   | 32   |
| Case Count<br># of units per case      | 24   | 24   | 24   | 24   | 24   | 24   | 12   | 12   |