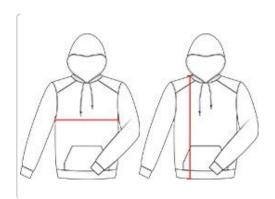

## HOWTOMEASURE

These product specifications reference a product's measurements. For sizing information and guidance, please reference our sizing charts.

## BODYLENGTH

Measured on the front from the shoulder/neck intersection to the bottom of the garment.

## **CHEST WIDTH**

Measured across the chest, 1" below the armhole seam.